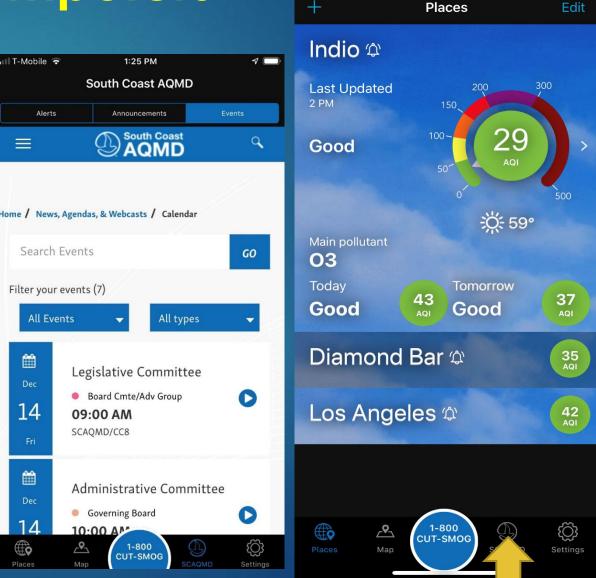

### How to Get Air Pollution Information – SmartPhones and Computers

SCAQMD Phone App Current Weather and Air Quality Forecasted Air Quality SCAQMD AirAlerts (www.AirAlerts.org) Forecasts and real-time alerts Salton Sea H2S Alerts (www.saltonseaodor.org/) Real-time H2S data

Available on the **App Store** 

android app on Google play

. ILLTE 🖂