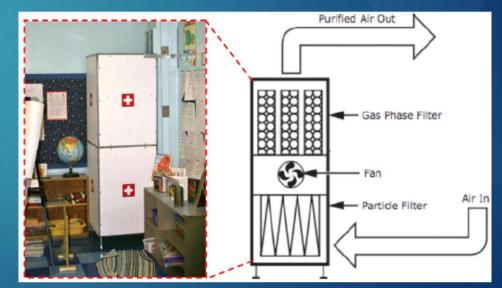

#### **High Performance Air Filtration**

**<u>Purpose</u>**: Reduce the exposure air pollutants indoors, especially at schools located near freeways and other known sources

A pilot study<sup>\*</sup> conducted by SCAQMD in Southern California showed that air filtration technologies can remove an average of ~90 percent black carbon (BC), ultrafine PM (UFP), and PM2.5

#### **High-Performance Panel Filte HVAC Air Handler** Classroor Gas Phase Filter -- $\lambda \lambda \lambda \lambda 7$ Return Air **Register Air Purification System** Purified Supply Al

#### <u>Register System</u>

#### Stand-Alone System

\*Polidori, A., Fine, P. M., White, V., & Kwon, P. S. (2013). Pilot study of high-performance air filtration for classroom applications. Indoor Air, 23(3), 185-195.