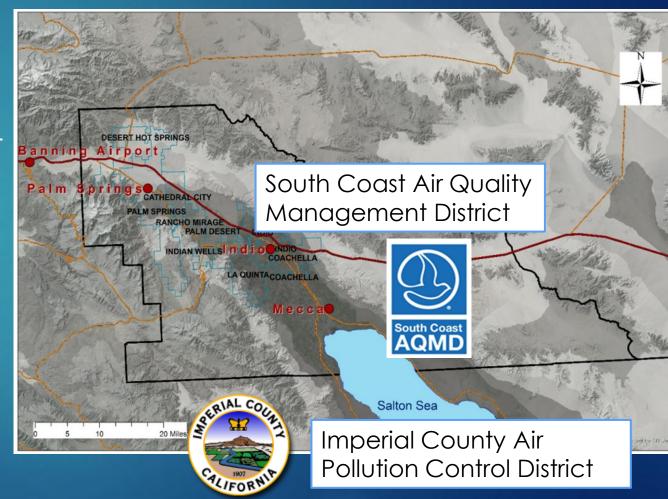

## Local Air Districts near the Salton Sea

- Two local air districts serve the communities near the Salton Sea <u>SCAQMD Air Monitoring in the Eastern</u> <u>Coachella Valley:</u>
- 3 permanent air monitoring stations
- 2 stations measuring hydrogen sulfide\*
- Monitoring for special circumstances – Frost Prevention Burning