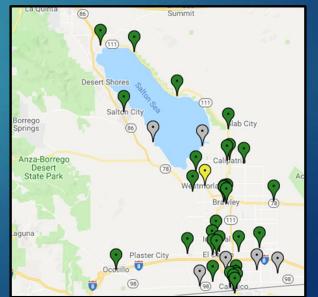

## Air Pollution Monitoring near Salton Sea

(86)

+

|                                                                                                                                                                                                                                                                                                                                                               |                                                                                                                                                                                                                                                                                                                                                                                                                                                                                                                                                                                                                                                                                                                                                                                                                                                                                                                                                                                                                                                                                                                                                                                                                                                                                                                                                                                                                                                                                                                                                                                                                                                                                                                                                                                                                                                                                                                                                                                                                                                                                                                                |                                                     | Tendo Tiero Tobac                                            |
|---------------------------------------------------------------------------------------------------------------------------------------------------------------------------------------------------------------------------------------------------------------------------------------------------------------------------------------------------------------|--------------------------------------------------------------------------------------------------------------------------------------------------------------------------------------------------------------------------------------------------------------------------------------------------------------------------------------------------------------------------------------------------------------------------------------------------------------------------------------------------------------------------------------------------------------------------------------------------------------------------------------------------------------------------------------------------------------------------------------------------------------------------------------------------------------------------------------------------------------------------------------------------------------------------------------------------------------------------------------------------------------------------------------------------------------------------------------------------------------------------------------------------------------------------------------------------------------------------------------------------------------------------------------------------------------------------------------------------------------------------------------------------------------------------------------------------------------------------------------------------------------------------------------------------------------------------------------------------------------------------------------------------------------------------------------------------------------------------------------------------------------------------------------------------------------------------------------------------------------------------------------------------------------------------------------------------------------------------------------------------------------------------------------------------------------------------------------------------------------------------------|-----------------------------------------------------|--------------------------------------------------------------|
| The Salton Sea     Hydrogen Sulfide Monitoring     Sign up to receive email alerts when Hydrogen Sulfide (H <sub>2</sub> S) levels reach 30 Parts Per Billion.     Please select air monitoring station of interest:     Near Shore Site - Alert me when H2S reaches or exceeds 30 ppb     Mecca Community Site - Alert me when H2S reaches or exceeds 30 ppb |                                                                                                                                                                                                                                                                                                                                                                                                                                                                                                                                                                                                                                                                                                                                                                                                                                                                                                                                                                                                                                                                                                                                                                                                                                                                                                                                                                                                                                                                                                                                                                                                                                                                                                                                                                                                                                                                                                                                                                                                                                                                                                                                | Near-Shore Site                                     | Mecca Community Site<br>Most Recent<br>H <sub>2</sub> S<br>0 |
|                                                                                                                                                                                                                                                                                                                                                               |                                                                                                                                                                                                                                                                                                                                                                                                                                                                                                                                                                                                                                                                                                                                                                                                                                                                                                                                                                                                                                                                                                                                                                                                                                                                                                                                                                                                                                                                                                                                                                                                                                                                                                                                                                                                                                                                                                                                                                                                                                                                                                                                |                                                     |                                                              |
|                                                                                                                                                                                                                                                                                                                                                               |                                                                                                                                                                                                                                                                                                                                                                                                                                                                                                                                                                                                                                                                                                                                                                                                                                                                                                                                                                                                                                                                                                                                                                                                                                                                                                                                                                                                                                                                                                                                                                                                                                                                                                                                                                                                                                                                                                                                                                                                                                                                                                                                | 30                                                  |                                                              |
|                                                                                                                                                                                                                                                                                                                                                               |                                                                                                                                                                                                                                                                                                                                                                                                                                                                                                                                                                                                                                                                                                                                                                                                                                                                                                                                                                                                                                                                                                                                                                                                                                                                                                                                                                                                                                                                                                                                                                                                                                                                                                                                                                                                                                                                                                                                                                                                                                                                                                                                | Most Recent<br>H <sub>2</sub> S                     |                                                              |
|                                                                                                                                                                                                                                                                                                                                                               |                                                                                                                                                                                                                                                                                                                                                                                                                                                                                                                                                                                                                                                                                                                                                                                                                                                                                                                                                                                                                                                                                                                                                                                                                                                                                                                                                                                                                                                                                                                                                                                                                                                                                                                                                                                                                                                                                                                                                                                                                                                                                                                                |                                                     |                                                              |
|                                                                                                                                                                                                                                                                                                                                                               |                                                                                                                                                                                                                                                                                                                                                                                                                                                                                                                                                                                                                                                                                                                                                                                                                                                                                                                                                                                                                                                                                                                                                                                                                                                                                                                                                                                                                                                                                                                                                                                                                                                                                                                                                                                                                                                                                                                                                                                                                                                                                                                                | 0.5                                                 |                                                              |
| Provide your email address and click subscribe                                                                                                                                                                                                                                                                                                                | Subscribe Manage My Subscriptions                                                                                                                                                                                                                                                                                                                                                                                                                                                                                                                                                                                                                                                                                                                                                                                                                                                                                                                                                                                                                                                                                                                                                                                                                                                                                                                                                                                                                                                                                                                                                                                                                                                                                                                                                                                                                                                                                                                                                                                                                                                                                              | Parts Per Billion (ppb)                             | Parts Per Billion (ppb)                                      |
|                                                                                                                                                                                                                                                                                                                                                               |                                                                                                                                                                                                                                                                                                                                                                                                                                                                                                                                                                                                                                                                                                                                                                                                                                                                                                                                                                                                                                                                                                                                                                                                                                                                                                                                                                                                                                                                                                                                                                                                                                                                                                                                                                                                                                                                                                                                                                                                                                                                                                                                | 2018-10-17 03:00 PM PDT                             | 2018-10-17 03:00 PM PDT                                      |
| La Quinta 6                                                                                                                                                                                                                                                                                                                                                   |                                                                                                                                                                                                                                                                                                                                                                                                                                                                                                                                                                                                                                                                                                                                                                                                                                                                                                                                                                                                                                                                                                                                                                                                                                                                                                                                                                                                                                                                                                                                                                                                                                                                                                                                                                                                                                                                                                                                                                                                                                                                                                                                |                                                     |                                                              |
| <u>0</u>                                                                                                                                                                                                                                                                                                                                                      | IND AVE 62ND AVE 5                                                                                                                                                                                                                                                                                                                                                                                                                                                                                                                                                                                                                                                                                                                                                                                                                                                                                                                                                                                                                                                                                                                                                                                                                                                                                                                                                                                                                                                                                                                                                                                                                                                                                                                                                                                                                                                                                                                                                                                                                                                                                                             |                                                     | Para Angel                                                   |
| Sath Ave                                                                                                                                                                                                                                                                                                                                                      | DOHNS                                                                                                                                                                                                                                                                                                                                                                                                                                                                                                                                                                                                                                                                                                                                                                                                                                                                                                                                                                                                                                                                                                                                                                                                                                                                                                                                                                                                                                                                                                                                                                                                                                                                                                                                                                                                                                                                                                                                                                                                                                                                                                                          | 5 BOrcanyle Ro                                      | ALERAL AND AND                                               |
| TROUBLE COM                                                                                                                                                                                                                                                                                                                                                   |                                                                                                                                                                                                                                                                                                                                                                                                                                                                                                                                                                                                                                                                                                                                                                                                                                                                                                                                                                                                                                                                                                                                                                                                                                                                                                                                                                                                                                                                                                                                                                                                                                                                                                                                                                                                                                                                                                                                                                                                                                                                                                                                |                                                     | and and a state                                              |
| Fish Traps<br>Archeological<br>Site                                                                                                                                                                                                                                                                                                                           | Wecca Community Site                                                                                                                                                                                                                                                                                                                                                                                                                                                                                                                                                                                                                                                                                                                                                                                                                                                                                                                                                                                                                                                                                                                                                                                                                                                                                                                                                                                                                                                                                                                                                                                                                                                                                                                                                                                                                                                                                                                                                                                                                                                                                                           | The second second                                   | Orocopia<br>Mountains<br>Wilderness                          |
| ET ARE                                                                                                                                                                                                                                                                                                                                                        | Reading the second seco |                                                     | CAPTAGE Frances "                                            |
| The she                                                                                                                                                                                                                                                                                                                                                       |                                                                                                                                                                                                                                                                                                                                                                                                                                                                                                                                                                                                                                                                                                                                                                                                                                                                                                                                                                                                                                                                                                                                                                                                                                                                                                                                                                                                                                                                                                                                                                                                                                                                                                                                                                                                                                                                                                                                                                                                                                                                                                                                |                                                     | THE PLANE                                                    |
|                                                                                                                                                                                                                                                                                                                                                               | 70TH AVE SI SU SON ON SON OF A STRUCT BLVD GRAPERDUT                                                                                                                                                                                                                                                                                                                                                                                                                                                                                                                                                                                                                                                                                                                                                                                                                                                                                                                                                                                                                                                                                                                                                                                                                                                                                                                                                                                                                                                                                                                                                                                                                                                                                                                                                                                                                                                                                                                                                                                                                                                                           | 70TH AVE                                            | CTC- CALLER S                                                |
| 5a<br>55                                                                                                                                                                                                                                                                                                                                                      | 15 X104                                                                                                                                                                                                                                                                                                                                                                                                                                                                                                                                                                                                                                                                                                                                                                                                                                                                                                                                                                                                                                                                                                                                                                                                                                                                                                                                                                                                                                                                                                                                                                                                                                                                                                                                                                                                                                                                                                                                                                                                                                                                                                                        | SLVD (11)                                           | The Call is a start of the                                   |
| RUSS AND STREET                                                                                                                                                                                                                                                                                                                                               | 73RD AVE 86 Near-Shore Site                                                                                                                                                                                                                                                                                                                                                                                                                                                                                                                                                                                                                                                                                                                                                                                                                                                                                                                                                                                                                                                                                                                                                                                                                                                                                                                                                                                                                                                                                                                                                                                                                                                                                                                                                                                                                                                                                                                                                                                                                                                                                                    |                                                     | - A marger a                                                 |
|                                                                                                                                                                                                                                                                                                                                                               | 74TH AVE                                                                                                                                                                                                                                                                                                                                                                                                                                                                                                                                                                                                                                                                                                                                                                                                                                                                                                                                                                                                                                                                                                                                                                                                                                                                                                                                                                                                                                                                                                                                                                                                                                                                                                                                                                                                                                                                                                                                                                                                                                                                                                                       | Salton SeaPARKSIDE DR<br>State Park                 |                                                              |
| A STANDARD                                                                                                                                                                                                                                                                                                                                                    | Broth AVE                                                                                                                                                                                                                                                                                                                                                                                                                                                                                                                                                                                                                                                                                                                                                                                                                                                                                                                                                                                                                                                                                                                                                                                                                                                                                                                                                                                                                                                                                                                                                                                                                                                                                                                                                                                                                                                                                                                                                                                                                                                                                                                      | Salton Sea                                          |                                                              |
| ANNE ST. SERVICE TO                                                                                                                                                                                                                                                                                                                                           | ETTTH AVE ON BUCK                                                                                                                                                                                                                                                                                                                                                                                                                                                                                                                                                                                                                                                                                                                                                                                                                                                                                                                                                                                                                                                                                                                                                                                                                                                                                                                                                                                                                                                                                                                                                                                                                                                                                                                                                                                                                                                                                                                                                                                                                                                                                                              | State<br>Recreational<br>Area                       | once                                                         |
|                                                                                                                                                                                                                                                                                                                                                               | -78TH AVE S                                                                                                                                                                                                                                                                                                                                                                                                                                                                                                                                                                                                                                                                                                                                                                                                                                                                                                                                                                                                                                                                                                                                                                                                                                                                                                                                                                                                                                                                                                                                                                                                                                                                                                                                                                                                                                                                                                                                                                                                                                                                                                                    | Salton Sea<br>State<br>Description                  | COLOTERD                                                     |
| TAN Y 23 BE                                                                                                                                                                                                                                                                                                                                                   | 66                                                                                                                                                                                                                                                                                                                                                                                                                                                                                                                                                                                                                                                                                                                                                                                                                                                                                                                                                                                                                                                                                                                                                                                                                                                                                                                                                                                                                                                                                                                                                                                                                                                                                                                                                                                                                                                                                                                                                                                                                                                                                                                             | Recreational<br>Area<br>Salton Sea                  | 10                                                           |
| 1 Martin Contractor                                                                                                                                                                                                                                                                                                                                           | 81ST AVE                                                                                                                                                                                                                                                                                                                                                                                                                                                                                                                                                                                                                                                                                                                                                                                                                                                                                                                                                                                                                                                                                                                                                                                                                                                                                                                                                                                                                                                                                                                                                                                                                                                                                                                                                                                                                                                                                                                                                                                                                                                                                                                       | Salton Sea State<br>State Recreational<br>Area Area |                                                              |
| A BIN THE ST                                                                                                                                                                                                                                                                                                                                                  | 82ND AVE                                                                                                                                                                                                                                                                                                                                                                                                                                                                                                                                                                                                                                                                                                                                                                                                                                                                                                                                                                                                                                                                                                                                                                                                                                                                                                                                                                                                                                                                                                                                                                                                                                                                                                                                                                                                                                                                                                                                                                                                                                                                                                                       |                                                     | COACHEL                                                      |
|                                                                                                                                                                                                                                                                                                                                                               |                                                                                                                                                                                                                                                                                                                                                                                                                                                                                                                                                                                                                                                                                                                                                                                                                                                                                                                                                                                                                                                                                                                                                                                                                                                                                                                                                                                                                                                                                                                                                                                                                                                                                                                                                                                                                                                                                                                                                                                                                                                                                                                                |                                                     |                                                              |