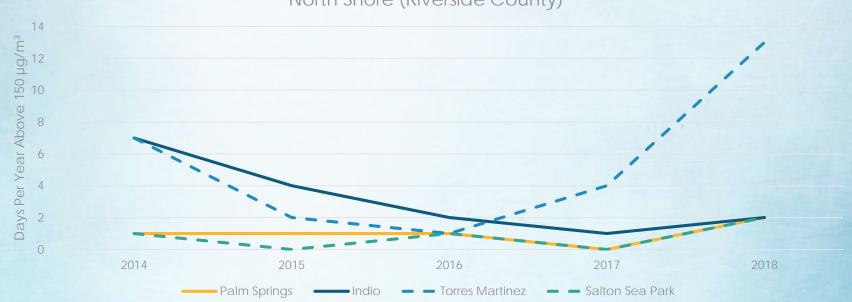

## PM<sub>10</sub> Exceedance Days

Salton Sea PM<sub>10</sub> Exceedance Days North Shore (Riverside County)