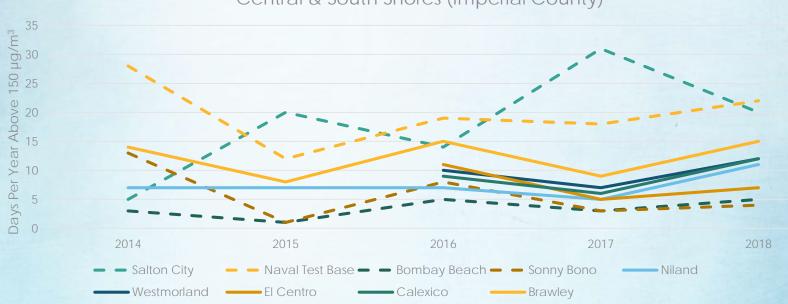

## PM<sub>10</sub> Exceedance Days (cont.)

Salton Sea PM<sub>10</sub> Exceedance Days Central & South Shores (Imperial County)