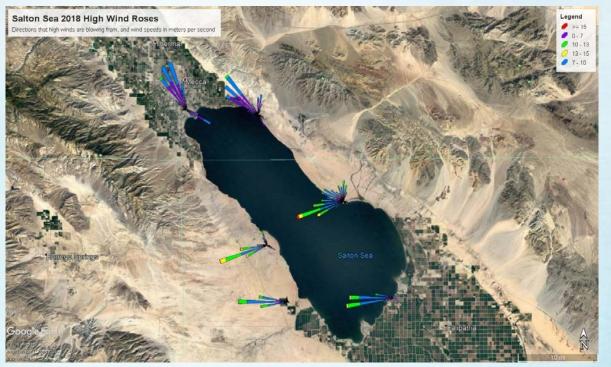

## Salton Sea Air Quality

State Water Resources Control Board March 19, 2019

#### Overview

- Air Quality Monitoring Networks
- Prevailing High Wind Directions
- High PM<sub>10</sub> Day Trends
- Playa and Non-playa emissions



# Salton Sea Shoreline Air Quality Research Monitoring Stations





## Salton Sea Regional Air Quality Regulatory Monitoring Stations





#### Shoreline Station 2018 High Wind Roses





## PM<sub>10</sub> Exceedance Days

Salton Sea PM<sub>10</sub> Exceedance Days North Shore (Riverside County)





## PM<sub>10</sub> Exceedance Days (cont.)

Salton Sea PM<sub>10</sub> Exceedance Days Central & South Shores (Imperial County)





#### PM<sub>10</sub> Exceedance Days Associated With High Winds from Playa and Non-Playa Areas

| Numbers and Percentages of 2018 PM <sub>10</sub> Exceedance Days Associated with Playa or Non-Playa Area Emissions – Or Both |                         |                                |                                |
|------------------------------------------------------------------------------------------------------------------------------|-------------------------|--------------------------------|--------------------------------|
| Station