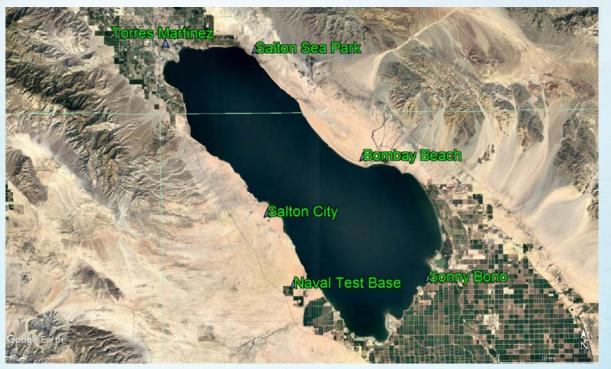

## Salton Sea Air Quality

State Water Resources Control Board March 19, 2019

#### Overview

- Air Quality Monitoring Networks
- Prevailing High Wind Directions
- High PM<sub>10</sub> Day Trends
- Playa and Non-playa emissions



# Salton Sea Shoreline Air Quality Research Monitoring Stations





## Salton Sea Regional Air Quality Regulatory Monitoring Stations





#### Shoreline Station 2018 High Wind Roses





## PM<sub>10</sub> Exceedance Days

Salton Sea PM<sub>10</sub> Exceedance Days North Shore (Riverside County)





## PM<sub>10</sub> Exceedance Days (cont.)

Salton Sea PM<sub>10</sub> Exceedance Days Central & South Shores (Imperial County)





#### PM<sub>10</sub> Exceedance Days Associated With High Winds from Playa and Non-Playa Areas

| Numbers and Percentages of 2018 PM <sub>10</sub> Exceedance Days Associated with Playa or Non-Playa Area Emissions – Or Both |                         |                                |                                |
|--------------------------------------------------------------------------------------------------------------