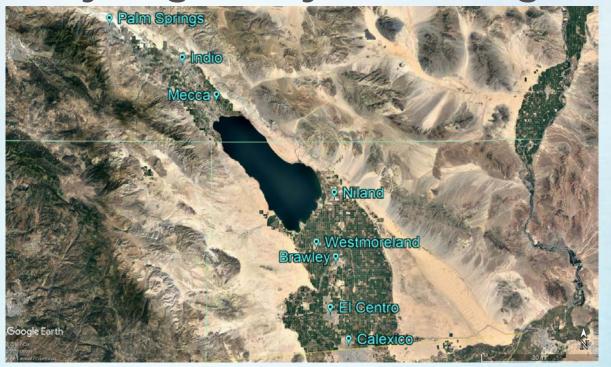

## Salton Sea Air Quality

State Water Resources Control Board March 19, 2019

#### Overview

- Air Quality Monitoring Networks
- Prevailing High Wind Directions
- High PM<sub>10</sub> Day Trends
- Playa and Non-playa emissions



# Salton Sea Shoreline Air Quality Research Monitoring Stations





## Salton Sea Regional Air Quality Regulatory Monitoring Stations





#### Shoreline Station 2018 High Wind Roses





## PM<sub>10</sub> Exceedance Days

Salton Sea PM<sub>10</sub> Exceedance Days North Shore (Riverside County)





## PM<sub>10</sub> Exceedance Days (cont.)

Salton Sea PM<sub>10</sub> Exceedance Days Central & South Shores (Imperial County)





#### PM<sub>10</sub> Exceedance Days Associated With High Winds from Playa and Non-Playa Areas

| Numbers and Percentages of 2018 PM <sub>10</sub> Exceedance Days Associated with Playa or Non-Playa Area Emissions – Or Both |                         |                                |                                |
|------------------------------------------------------------------------------------------------------------------------------|-------------------------|----------------------------